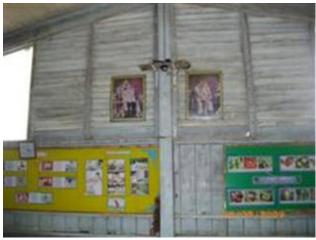

Work requested by the school director:

- 1. Painting the cafeteria wood indoor walls with white water based paint.
- 2. Painting the cafeteria wood interior columns with white water based paint.
- 3. Painting the cafeteria wood outdoor wall with white water based paint.
- 4. Painting and some repair for the children's playground equipment.

Some photos below of the USS Benfold & USS Hopper ComRel which started the work in October 2009.

**Brad Kenny** - Services Committee Chairman, Rotary Club of Patong Beach, Mobile: 081-6334279, E-Mail: <a href="mailto:esppkt@ksc.th.com">esppkt@ksc.th.com</a>