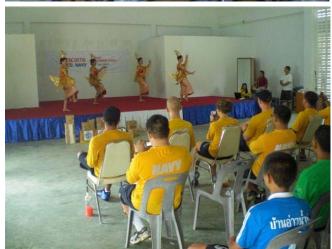

**Additional Information:** COMREL volunteers will get a free Thai lunch made by the children's parents and served with the children and the school will also provide some entertainment from the children with some singing and/or Thai Traditional Dancing after the COMREL is completed.