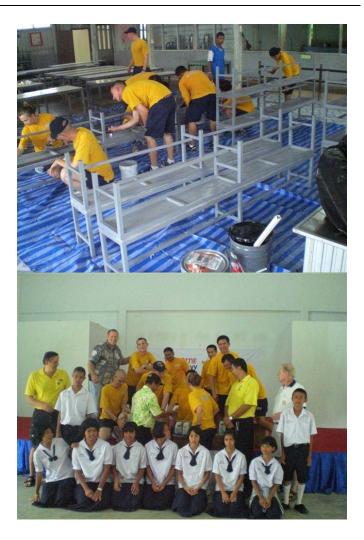

The USS Benfold, USS Hopper, USS Ingram started this project last year during their Phuket Port visit by painting all the tables & benches. It is expected that 2 more ComRel's are needed to complete the work.

Some photos below of the USS Benfold & USS Hopper ComRel which started the work in October 2009.

**Brad Kenny** - Services Committee Chairman, Rotary Club of Patong Beach, Mobile: 081-6334279, E-Mail: <a href="mailto:esppkt@ksc.th.com">esppkt@ksc.th.com</a>