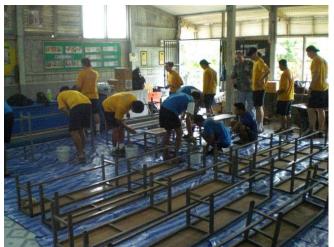

The USS Benfold, USS Hopper, USS Ingram started this project last year during their Phuket Port visit by painting all the tables & benches. It is expected that 2 more ComRel's are needed to complete the work.

Some photos below of the USS Benfold & USS Hopper ComRel which started the work in October 2009.

**Brad Kenny** - Services Committee Chairman, Rotary Club of Patong Beach, Mobile: 081-6334279, E-Mail: <a href="mailto:esppkt@ksc.th.com">esppkt@ksc.th.com</a>