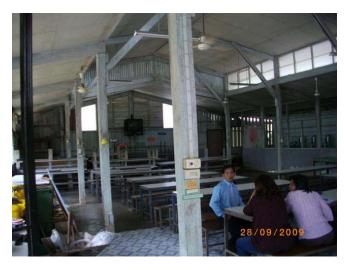

Some photos below of the USS Benfold & USS Hopper ComRel which started the work in October 2009.

**Brad Kenny** - Services Committee Chairman, Rotary Club of Patong Beach, Mobile: 081-6334279, E-Mail: <a href="mailto:esppkt@ksc.th.com">esppkt@ksc.th.com</a>

The USS Benfold, USS Hopper, USS Ingram started this project last year during their Phuket Port visit by painting all the tables & benches. It is expected that 2 more ComRel's are needed to complete the work.