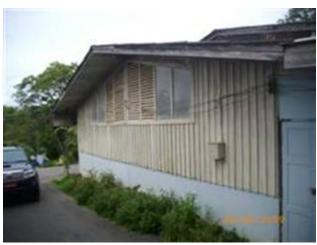

Work requested by the school director:

- 1. Painting the cafeteria wood indoor walls with white water based paint.
- 2. Painting the cafeteria wood interior columns with white water based paint.
- 3. Painting the cafeteria wood outdoor wall with white water based paint.
- 4. Painting and some repair for the children's playground equipment.

Some photos below of the USS Benfold & USS Hopper ComRel which started the work in October 2009.

**Brad Kenny** - Services Committee Chairman, Rotary Club of Patong Beach, Mobile: 081-6334279, E-Mail: <a href="mailto:esppkt@ksc.th.com">esppkt@ksc.th.com</a>